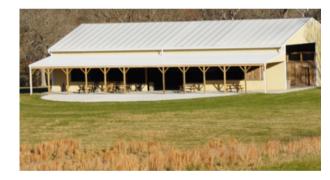

## EVENT BARN B

Rustic open-air barn featuring 4,400 sq. ft. of covered event space plus an uncovered patio.

Capacity: 220 persons Amenities include:

- String lights
- Ceiling fans
- Restrooms
- Picnic tables
- Rocking chairs
- Bar stools
- Large covered and uncovered patio
- Loft