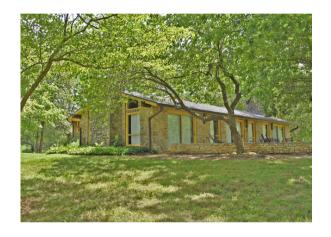

# MAHR HISTORIC HOME PATIO

Capacity: 30 persons

Amenities:

• 1,000 sq. ft. flagstone patio with iron furniture

#### **Mahr Historic Home Patio:**

4-hour patio only event

\$200 + \$100

**Refundable Deposit** 

\*Refer to Welcome Center hours for restroom access.

55 Mahr Park Drive Madisonville, KY 42431

55 Mahr Park Drive Madisonville, Kentucky 42431