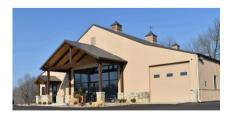

## EVENT BARN A

Features over 5,000 sq. ft. of event space.
Comfortably seats 150-175 persons for indoor dining.
Amenities include:

- Handicap accessible parking
- 150 sq. ft. catering kitchen with double refrigerator, warmer, freezer, microwave, and serving counter
- 100 sq. ft. bar area
- Restrooms
- Twenty-five 5 ft. round tables
- Ten cocktail tables
- Six 8 ft. banquet tables
- 200 white chairs
- 3,600 sq. ft. back patio
- 235 sq. ft. VIP/bridal room
- 500 sq. ft. band/buffet space
- 200 sq. ft. furnished entry/registration room
- Sound system- interior/exterior
- 80-inch TV
- Projector
- Glass roll-up doors and entry
- Rustic wood beams, board and batten walls, and herringbone wood features