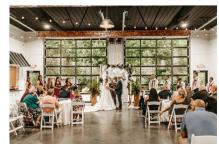

## EVENT BARN A

Features over 5,000 sq. ft. of event space.
Comfortably seats 150-175 persons for indoor dining.
Amenities include:

- Handicap accessible parking
- 150 sq. ft. catering kitchen with double refrigerator, warmer, freezer, microwave, and serving counter
- 100 sq. ft. bar area
- Restrooms
- Twenty-five 5 ft. round tables
- Ten cocktail tables
- Six 8 ft. banquet tables
- 200 white chairs
- 3,600 sq. ft. back patio
- 235 sq. ft. VIP/bridal room
- 500 sq. ft. band/buffet space
- 200 sq. ft. furnished entry/registration room
- Sound system- interior/exterior
- 80-inch TV
- Projector
- Glass roll-up doors and entry
- Rustic wood beams, board and batten walls, and herringbone wood features